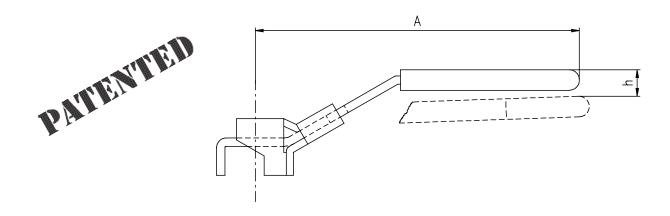

Dimension A shows handle length from center of stem; dimension h shows height of handle compared to standard handle assembled on valves. Two bottom lines show size of valve to fit wish each size of lockable handle. Use 9/32" size shackle padlock up to 2", and 5/16" over.

## RUBINETTERIE UTENSILERIE BONOMI SRL

VIA PADANA SUPERIORE, 27/29 - FRAZ. CILIVERGHE, 25080 MAZZANO (BS) - ITALY

Fax+39 030 2629498 Phone+39 030 212441 www.rubvalves.com sales@rubvalves.com

| Code               | PBFA13      | PFBA16             | PFBA19          | PFBA2Ø            |
|--------------------|-------------|--------------------|-----------------|-------------------|
| A (mm)             | 96          | 117                | 156.5           | 255               |
| h (mm)             | 8.5         | 9.5                | 4               | 0                 |
| FULL PORT(inch)    | 1/4-3/8-1/2 | 3/4-1              | 11/4 - 11/2 - 2 | $2^{1/2}$ - 3 - 4 |
| REDUCED PORT(inch) | 1/2-3/4     | 1-1 <sup>1/4</sup> | 11/2-21/2       | 3 - 4             |

| Code               | PBFA13      | PFBA16             | PFBA19                  | PFBA2Ø            |
|--------------------|-------------|--------------------|-------------------------|-------------------|
| A (inch)           | 3.779       | 4.606              | 6.16                    | 10.039            |
| h (inch)           | 0.334       | 0.374              | 0.157                   | 0                 |
| FULL PORT(inch)    | 1/4-3/8-1/2 | 3/4-1              | $1^{1/4} - 1^{1/2} - 2$ | $2^{1/2}$ - 3 - 4 |
| REDUCED PORT(inch) | 1/2-3/4     | 1-1 <sup>1/4</sup> | 11/2-2                  | 3 - 4             |