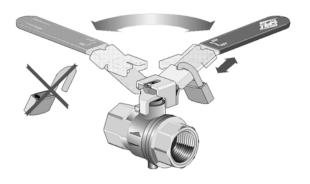

Lockable only in closed position when assembled on s.93 1/4":1" RuB range.

Lockable in both open and closed positions when assembled on any other 1/4":4" RuB range.

The RuB lockable handle is made of strong Geomet® carbon steel and designed to discourage tampering. The RuB locking device covers the top nut of the valve making removal impossible without a key. Easy to install on valves in the field, the RuB lockable handle will lock s.93 RuB valve the closed position only in compliance with OSHA (USA) safety requirements, while other RuB valves can be locked in both the open and closed positions.