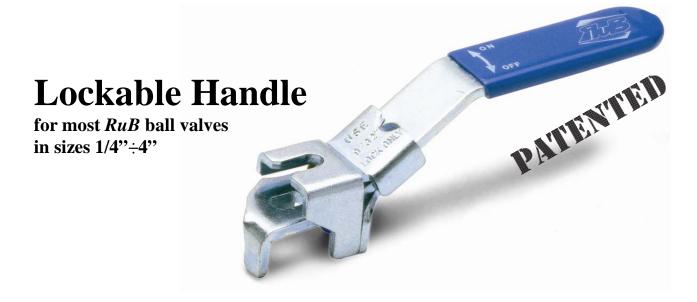

Lockable only in closed position when assembled on s.93 1/4":1" RuB range.

Lockable in both open and closed positions when assembled on any other 1/4":4" RuB range.

The RuB lockable handle is made of strong Geomet® carbon steel and designed to discourage tampering. The RuB locking device covers the top nut of the valve making removal impossible without a key. Easy to install on valves in the field, the RuB lockable handle will lock s.93 RuB valve the closed position only in compliance with OSHA (USA) safety requirements, while other RuB valves can be locked in both the open and closed positions.