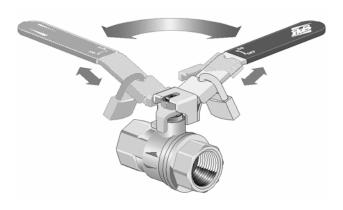

Lockable only in closed position when assembled on s.93 1/4":1" RuB range.

Lockable in both open and closed positions when assembled on any other 1/4":4" RuB range.

The RuB lockable handle is made of strong Geomet® carbon steel and designed to discourage tampering. The RuB locking device covers the top nut of the valve making removal impossible without a key. Easy to install on valves in the field, the RuB lockable handle will lock s.93 RuB valve the closed position only in compliance with OSHA (USA) safety requirements, while other RuB valves can be locked in both the open and closed positions.